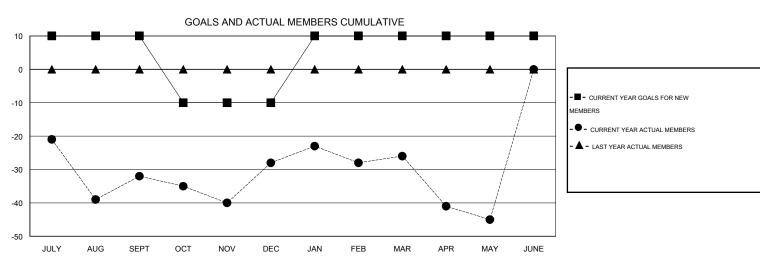

## **LOCATION NORTH CAROLINA**

GMT CA 1

| Clubs                      |                  |                  |                  |                  | Members                 |                    |                                     |                    |                  |  |
|----------------------------|------------------|------------------|------------------|------------------|-------------------------|--------------------|-------------------------------------|--------------------|------------------|--|
|                            | RESUL            | TS FOR 2015-2016 |                  |                  | RESULTS FOR 2015-2016   |                    |                                     |                    |                  |  |
| QUARTER                    | NEW CLUB<br>GOAL | NEW CLUBS        | DROPPED<br>CLUBS | NET<br>GAIN/LOSS | QUARTER                 | NEW MEMBER<br>GOAL | CHARTER AND<br>NEW MEMBERS<br>ADDED | DROPPED<br>MEMBERS | NET<br>GAIN/LOSS |  |
| JULY/AUG/SEPT              | 0                | 0                | 4                | -4               | JULY/AUG/SEPT           | 10                 | 24                                  | 56<br>36           | -32              |  |
| OCT/NOV/DEC<br>JAN/FEB/MAR | 0<br>1           | 0                | 0                | 0                | OCT/NOV/DEC JAN/FEB/MAR | -20<br>20          | 40<br>24                            | 22                 | 4<br>2           |  |
| APR/MAY/JUNE               | 1                | 0                | 1                | -1               | APR/MAY/JUNE            | 0                  | 28                                  | 47                 | -19              |  |